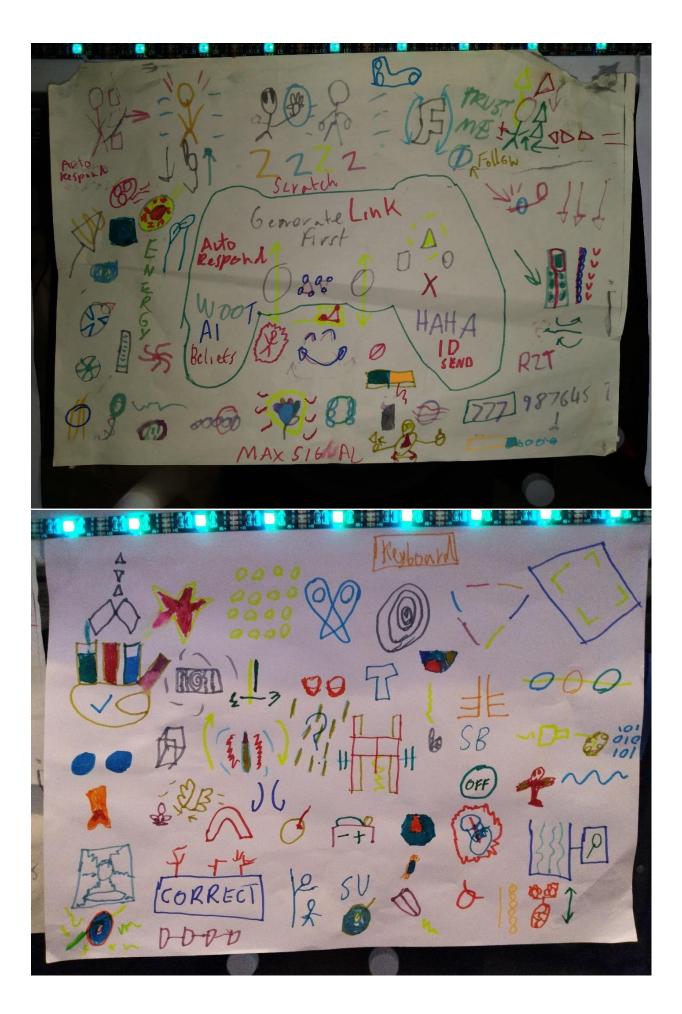

It is always better to have psychical access to the gut rather soaking up what's left in the brain as seen and proven.

See charts for tool assisted chemistry generation otherwise follow a manual inanition below. The visual toolset page is to help people who find it difficult to remember information at the given time but make no misunderstanding as it can be an extremely powerful influence against the chemistry feedback in the body and mind. This can also help if the brain has **blocked** sections of the **body flow** due to **negative symptoms of schizophrenia**.

If you find the state intolerable then keep trying and don't give up. For example, you the F tool in the chart, this can be used as a mental spanner against the affected areas of the body and mind.

Run the toolset in the organs below brain let the gut for example otherwise proceed below. Do send too much up because you only need enough to generate an automatic signal – Excitement is what you go for next.

If the tension headache annoys simply bring up the chemistry in anyway possible that is safe. If there is a block in the mind you can use the guide for removal. You may be able to use the pads to gain excitement. You can also combine this in anyway safely possible for example using a method tried in the past. You can see the symbol chart for further information.